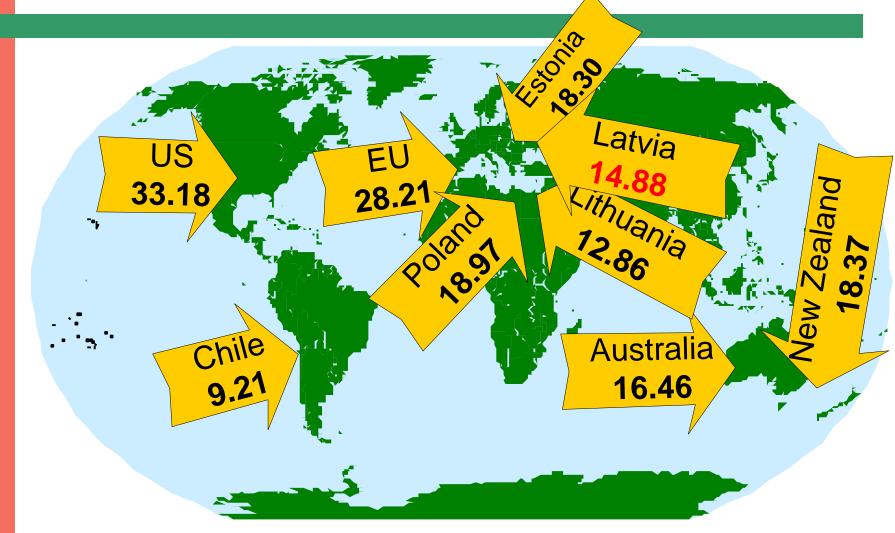

#### Average milk price paid to producers (per 100 kg/ US\$), 2001

Source: Dairy Markets, October 3, 2002