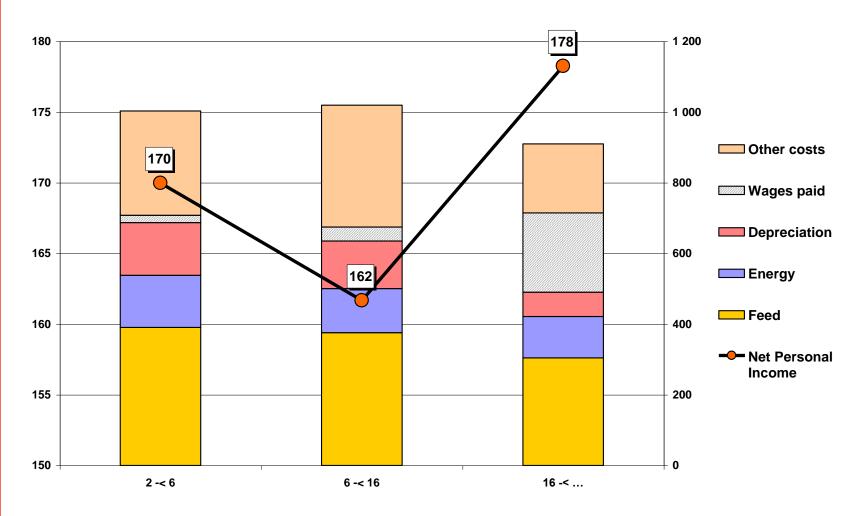

### Net farm personal income per cow *versus* cost level and structure in Latvian dairy farms, US\$, 2000