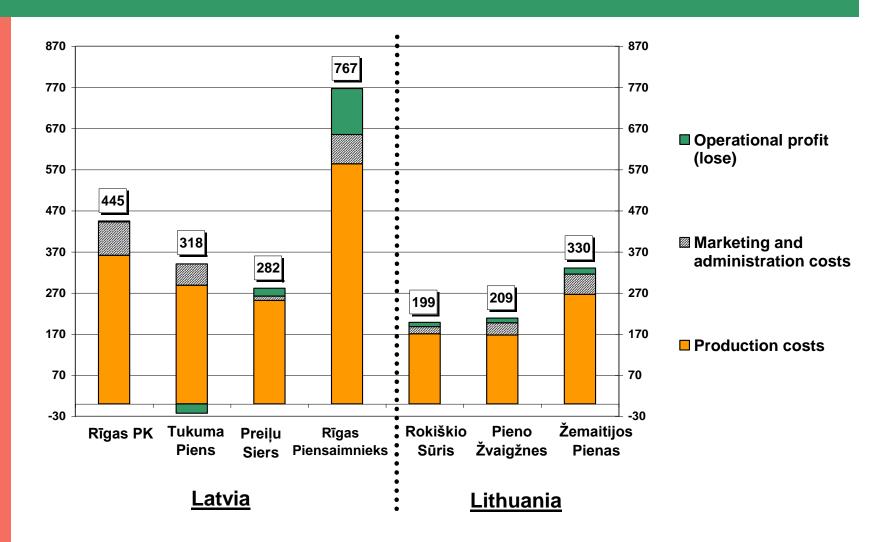

#### Market value and its structure of 1 ton processed raw milk by TOP-3 processing companies, US\$ (net turnover/ volume of milk processed), 2001

#### Impact of raw milk price level on operational profit in processing sector