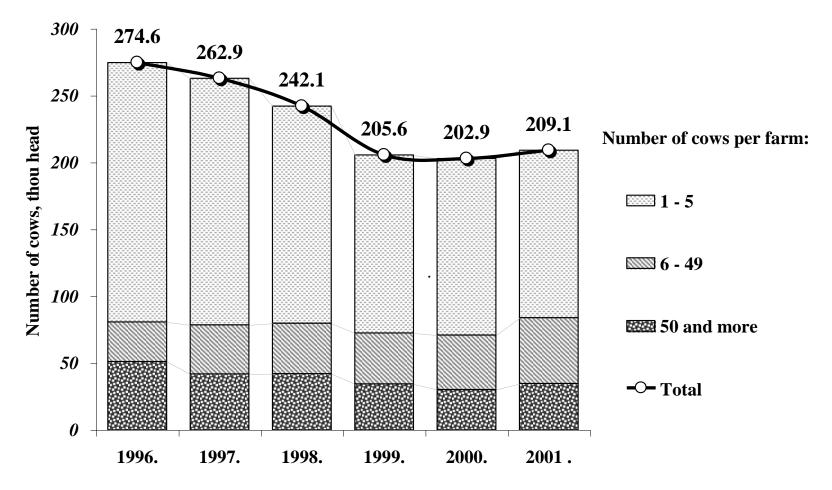

### Dairy cow numbers and the structure of milk production in Latvia, 1997 – 2001

Source: Central Bureau of Statistics

#### Grouping of all farms by the number of dairy cows in Latvia, 1997 – 2001

**Source: Central Statistical Bureau of Latvia** 