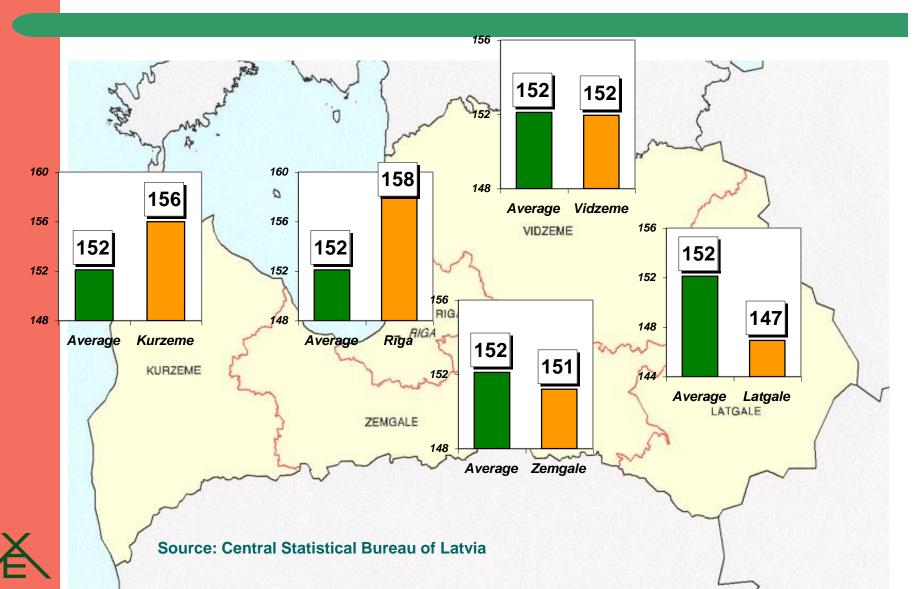

# Comparison of cost structure and Net farm personal income per cow: <u>EU and Baltic countries</u>, US\$, 1999

Source: FADN