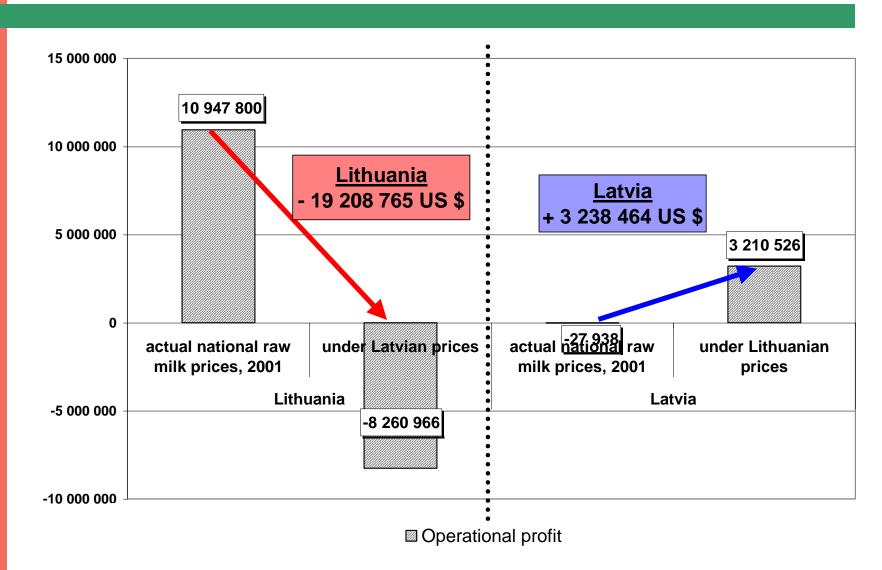

| 31 210                   |
| Tukuma piens AS          | 46 063                      | 14 650                   |
| Preiļu siers AS          | 44 118                      | 12 420                   |
| Lithuania                |                             |                          |
| Rokiškio Sūris           | 444 768                     | 88 322                   |
| Pieno Žvaigžnes          | 345 426                     | 72 119                   |
| Žemaitijos Pienas        | 160 735                     | 53 112                   |



#### Market value and its structure of 1 ton processed raw milk by TOP-3 processing companies, US\$ (net turnover/ volume of milk processed), 2001





#### Impact of raw milk price level on operational profit in processing sector





#### Average milk price paid to producers (per 100 kg/ US\$), 2001





Source: Dairy Markets, October 3, 2002