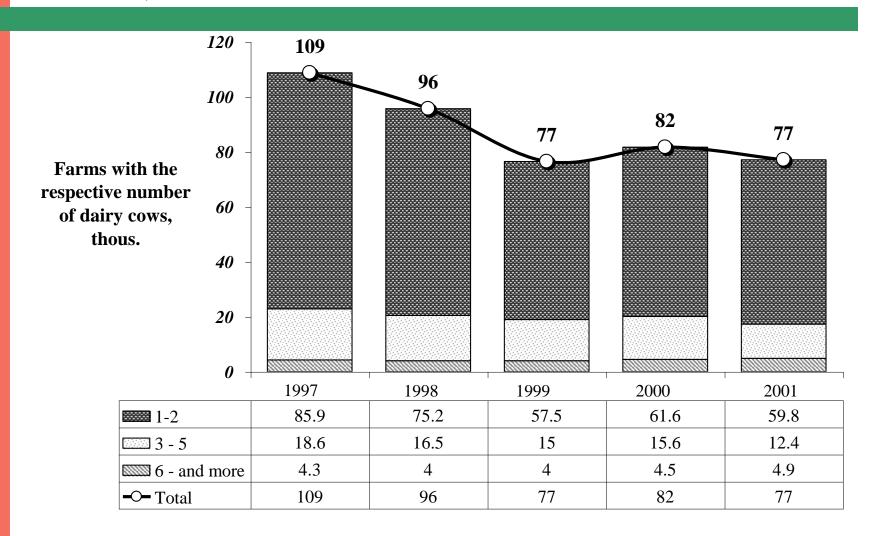

### Dairy cow numbers and the structure of milk production in Latvia, 1997 – 2001

Source: Central Bureau of Statistics

#### Grouping of all farms by the number of dairy cows in Latvia, 1997 – 2001

**Source: Central Statistical Bureau of Latvia** 