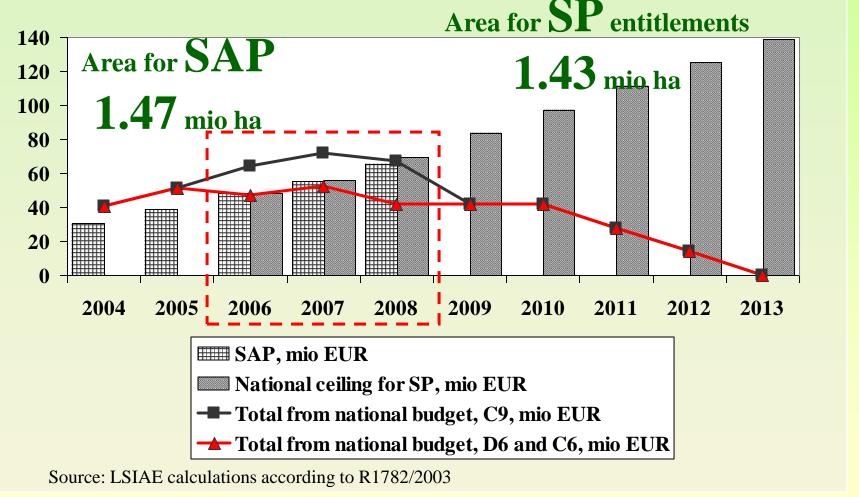

Less Favoured
Areas
(LFA)

**Constant** rates for all scenarios elaborated

Maximal ceilings for direct support paid from the EU and national budgets under different policy scenarios, 2004-2013, mio EUR