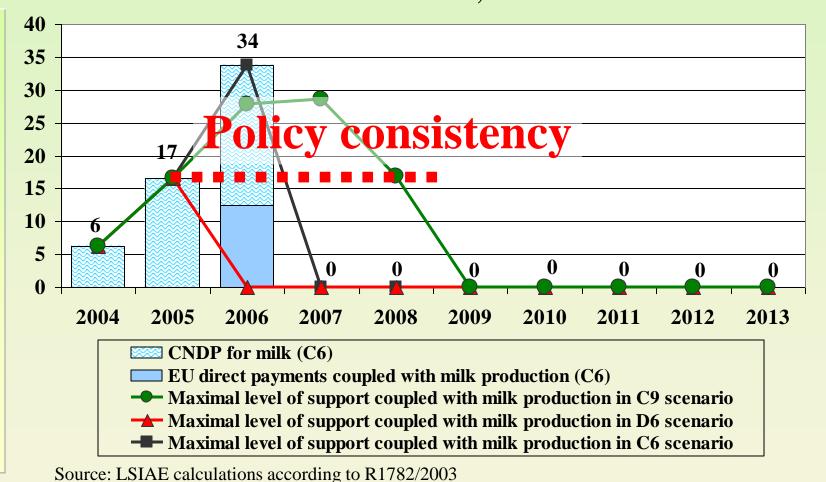

## **Milk**

Structure of DP in scenario C6 and maximal support level in the scenarios elaborated, EUR/t