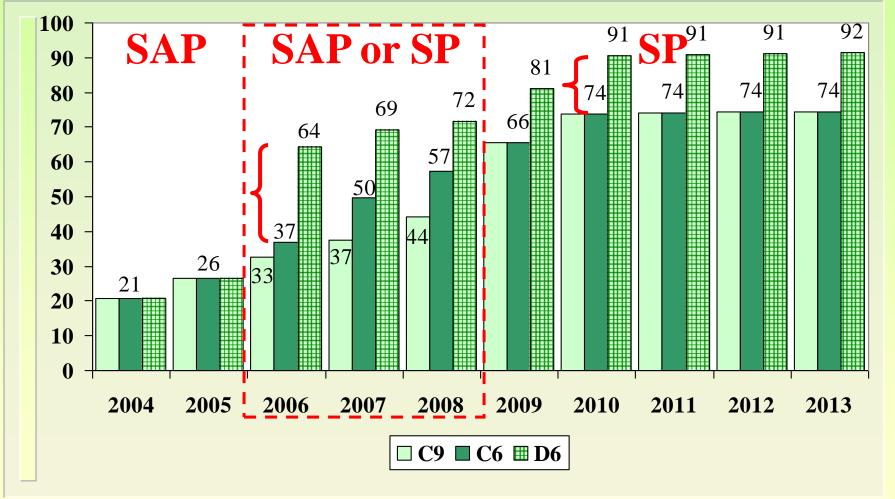

# Arable crops (1)

Structure of DP in scenario D6 and maximal support levels according to the scenarios elaborated, EUR/ha

Source: LSIAE calculations according to R1782/2003