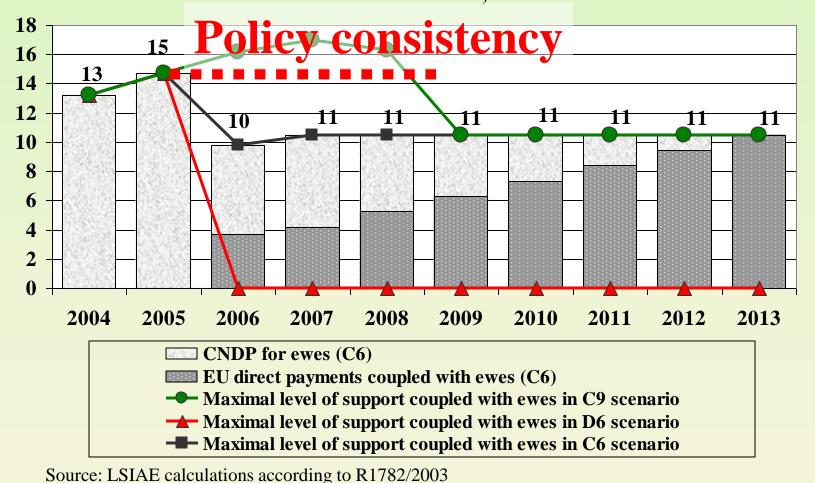

## **Ewes**

Structure of DP in scenario C6 and maximal support levels in the scenarios elaborated, EUR/animal