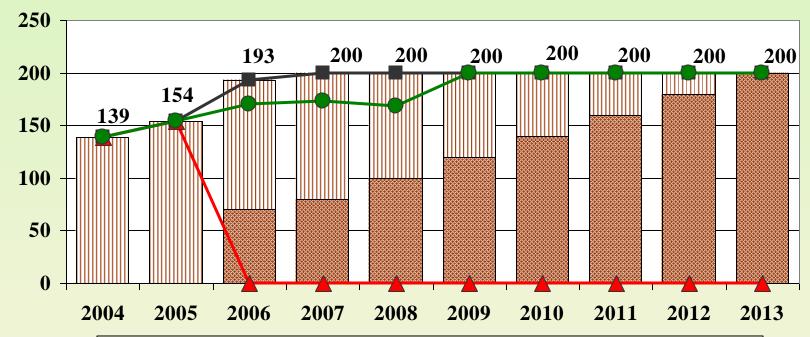

## **Ewes**

Structure of DP in scenario C6 and maximal support levels in the scenarios elaborated, EUR/animal